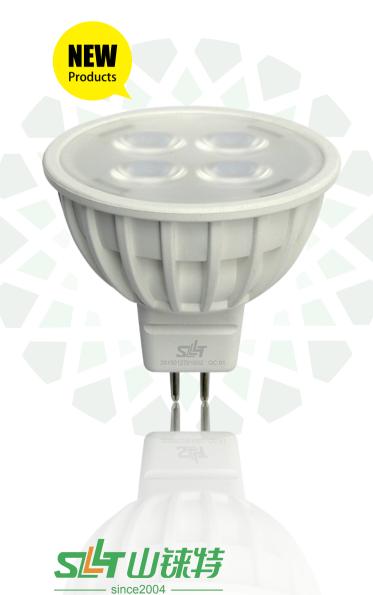

### NEW MR16 LED BULB IN 2015

1. New bulb adopts aluminium coated with heat-conducting plastic, better heatsink, safer. 2. Integrated design, dust-proof, simple and beautiful. 3. Choose high-light effect led, brighter and energy saving . 4. Using high transmittance 4 in 1 lens, angle 36°, better lighting efficiency. 5. Adopt self-developed power supply, more stable and better compatibility.

## **Technical Specification**

| Product Model:          | SL-LC005-050                        |  |
|-------------------------|-------------------------------------|--|
| Power Consumption :     | 5W                                  |  |
| Input Voltage:          | 12V AC/DC                           |  |
| Luminous Flux :         | 370Lm (CCT different, Lm different) |  |
| Color Temperature :     | 2700~7000K                          |  |
| Color Rendering Index : | ≥80                                 |  |
| Beam Aangle :           | 36°                                 |  |
| Socket Base :           | GU5.3                               |  |
| Lamp Color :            | White / Gray / Black                |  |
| Product Size :          | Ф50*45Hmm                           |  |
|                         | ·                                   |  |