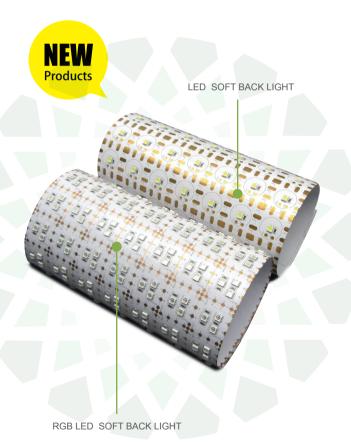

# LED BACK LIGHT FLEXIBLE

**Energy Saving Light** 

### **NEW LED SOFT BACK LIGHT IN 2015**

1. The new product adopts flexible light board. It is a good lighting for curved surface advertisement; 2. Choose high-light effect led, brighter and energy saving; 3. White color and RGB options, can be widely used in various occasions; 4. Professional structure design, even lighting.

### **Technical Specification**

| Product Model:          | SL-BM025-70L | SL-BM026-216L |
|-------------------------|--------------|---------------|
| Power Consumption :     | 14W          | MAX 42W       |
| Input Voltage :         | DC12V        | DC12V         |
| Luminous :              | 1170~1430Lm  | 1200-1450Lm   |
| Color Temperature :     | 2700~7000K   | RGB           |
| Color Rendering Index : | ≥70          |               |
| Beam Aangle :           | 120°         | 120°          |
| Main Material :         | FPC          | FPC           |
| Lamp Color :            | White        | White         |
| Product Size :          | 305*215mm    | 305*215mm     |
|                         |              |               |

### **Applications**

It adopts flexible aluminum light board, it is a perfect solution for curved surface advertisement lighting. Decorative lighting for shopping malls, hotels, homes, meeting rooms, exhibition hall advertisement and lightbox etc.